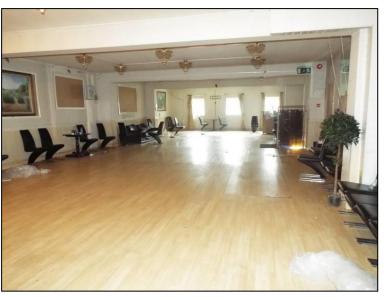

# DESCRIPTION

The property is a mid-terraced two-storey building of brick built construction surmounted by a part-pitched tiled roof and part flat roof. The vacant accommodation is available on the first floor and benefits from laminated flooring throughout, plaster & painted walls, light points, gas fired central heating, kitchenette, WC facilities.

# ACCOMMODATION

| AREA        | SQ FT | SQ M  |
|-------------|-------|-------|
| First Floor | 3,441 | 319.7 |
| TOTAL       | 3,441 | 319.7 |