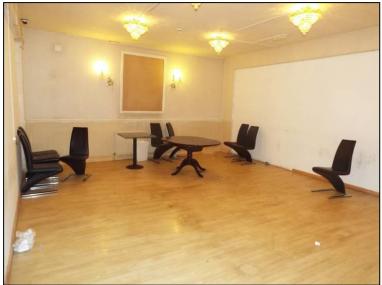

# DESCRIPTION

The property is a mid-terraced two-storey building of brick built construction surmounted by a part-pitched tiled roof and part flat roof. The vacant accommodation is available on the first floor and benefits from laminated flooring throughout, plaster & painted walls, light points, gas fired central heating, kitchenette, WC facilities.

# ACCOMMODATION

| AREA        | SQ FT | SQ M  |
|-------------|-------|-------|
| First Floor | 3,441 | 319.7 |
| TOTAL       | 3,441 | 319.7 |