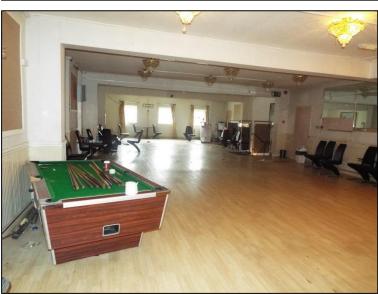

# DESCRIPTION

The property is a mid-terraced two-storey building of brick built construction surmounted by a part-pitched tiled roof and part flat roof. The vacant accommodation is available on the first floor and benefits from laminated flooring throughout, plaster & painted walls, light points, gas fired central heating, kitchenette, WC facilities.

# ACCOMMODATION

| AREA        | SQ FT | SQ M  |
|-------------|-------|-------|
| First Floor | 3,441 | 319.7 |
| TOTAL       | 3,441 | 319.7 |