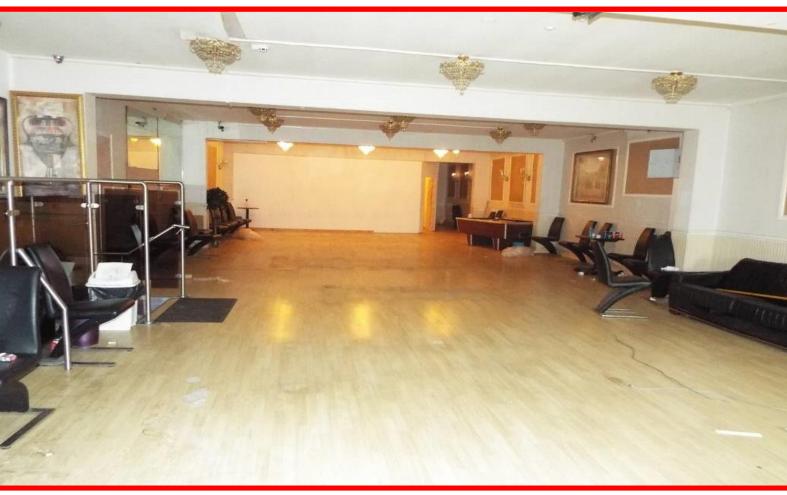

# DESCRIPTION

The property is a mid-terraced two-storey building of brick built construction surmounted by a part-pitched tiled roof and part flat roof. The vacant accommodation is available on the first floor and benefits from laminated flooring throughout, plaster & painted walls, light points, gas fired central heating, kitchenette, WC facilities.

# ACCOMMODATION

| AREA        | SQ FT | SQ M  |
|-------------|-------|-------|
| First Floor | 3,441 | 319.7 |
| TOTAL       | 3,441 | 319.7 |