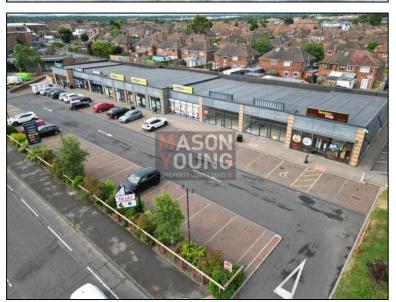

#### LOCATION

The property is location on Ormesby Road in the Berwick Hills area of Middlesbrough. Norfolk Place Shopping Centre is immediately adjacent where Coop, One Stop, Ladbrokes and The Post Office are all represented. The property is also within walking distance of a Morison's supermarket and the Berwick Hills Centre, which includes the local health centre, swimming pool and fitness studio.

#### DESCRIPTION

The site comprises 7 retail units with a shared 49 space car park which is accessed directly off Ormesby Road. Heron Foods, Dominoes, Greggs and The Tanning Shop and Head Quarters are now trading. All units have their own dedicated service yard with access of Graygarth Road to the rear. The remaining units, which comprise the following approximate net internal floor areas, are available for immediate occupation.