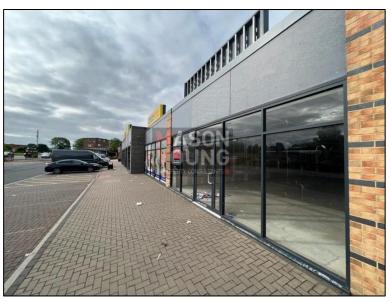

#### DESCRIPTION

The site comprises 7 retail units with a shared 49 space car park which is accessed directly off Ormesby Road. Heron Foods, Dominoes, Greggs and The Tanning Shop and Head Quarters are now trading. All units have their own dedicated service yard with access of Graygarth Road to the rear. The remaining units, which comprise the following approximate net internal floor areas, are available for immediate occupation.

#### **ACCOMMODATION**

| AREA        | SQ FT         | SQ M |
|-------------|---------------|------|
| Unit 1      | <b>GREGGS</b> |      |
| Unit 2      | Domino's      |      |
| Unit 3      | MAIR GENERAL  |      |
| Units 4 & 5 | (Heron Foods) |      |
| Unit 6      | 1,130         | 105  |
| Unit 7      | 1,130         | 105  |
| Unit 8      | Tanning Shop  |      |