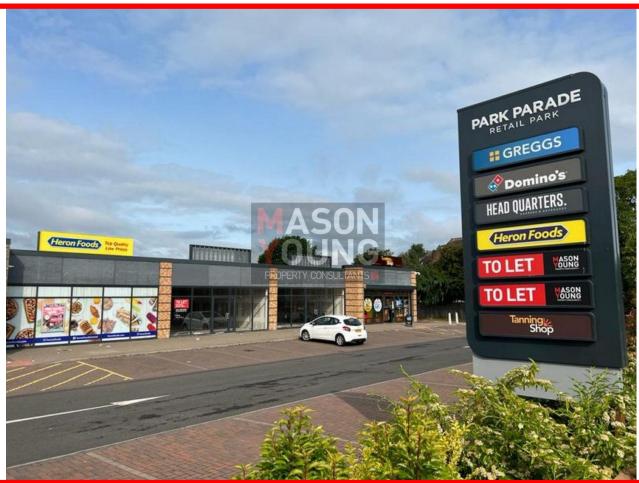

## PARK PARADE, ORMESBY ROAD, BERWICK HILLS, MIDDLESBROUGH, CLEVELAND, TS3 7FB

1,130 SQ FT (105 SQ M)

- PROMINENT LOCATION
- RETAIL USE GRANTED
- NEW BUILD UNITS
- SHELL SPECIFICATION

T: 0121 285 3535 F: 0121 285 3536 W: masonyoung.co.uk

#### DESCRIPTION

The site comprises 7 retail units with a shared 49 space car park which is accessed directly off Ormesby Road. Heron Foods, Dominoes, Greggs and The Tanning Shop and Head Quarters are now trading. All units have their own dedicated service yard with access of Graygarth Road to the rear. The remaining units, which comprise the following approximate net internal floor areas, are available for immediate occupation.