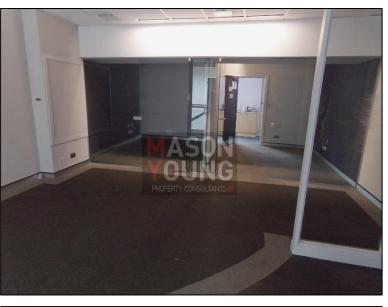

#### DESCRIPTION

The property comprises of a two-storey retail building surmounted by a flat roof. Internally the property benefits from a glazed shop front, suspended ceiling with CAT 2 lights, plastered and painted walls, air conditioning, a solid floor with part carpeted and part laminated flooring, fluorescent strip lights, wall mounted heaters, a kitchenette and WC facilities.

#### **ACCOMMODATION**

| AREA         | SQ FT | SQ M |
|--------------|-------|------|
| Ground Floor | 900   | 84   |
| First Floor  | 837   | 78   |
| TOTAL        | 1,737 | 162  |