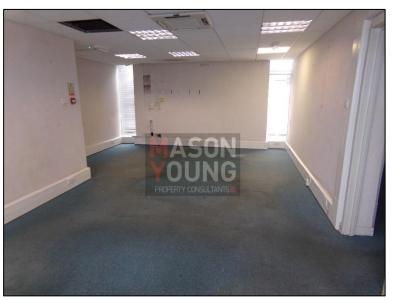

#### DESCRIPTION

The property comprises of a two-storey retail building surmounted by a flat roof. Internally the property benefits from a glazed shop front, suspended ceiling with CAT 2 lights, plastered and painted walls, air conditioning, a solid floor with part carpeted and part laminated flooring, fluorescent strip lights, wall mounted heaters, a kitchenette and WC facilities.

#### **ACCOMMODATION**

| AREA         | SQ FT | SQ M |
|--------------|-------|------|
| Ground Floor | 900   | 84   |
| First Floor  | 837   | 78   |
| TOTAL        | 1,737 | 162  |