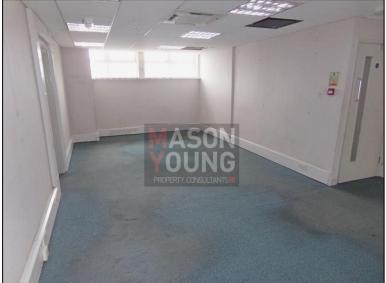

#### DESCRIPTION

The property comprises of a two-storey retail building surmounted by a flat roof. Internally the property benefits from a glazed shop front, suspended ceiling with CAT 2 lights, plastered and painted walls, air conditioning, a solid floor with part carpeted and part laminated flooring, fluorescent strip lights, wall mounted heaters, a kitchenette and WC facilities.

#### **ACCOMMODATION**

| AREA         | SQ FT | SQ M |
|--------------|-------|------|
| Ground Floor | 900   | 84   |
| First Floor  | 837   | 78   |
| TOTAL        | 1,737 | 162  |