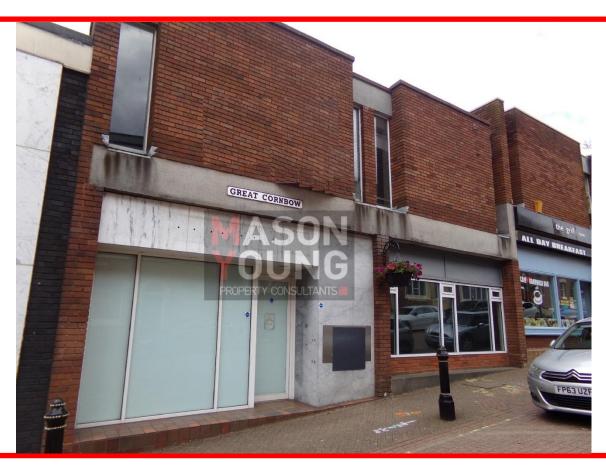

# 2 GREAT CORNBOW, HALESOWEN, WEST MIDLANDS, B63 3AB

1,737 SQ FT (162 SQ M)

- PROMINENT LOCATION
- MAIN ROAD FRONTAGE
- VARIETY OF USES (STP)
- FLEXIBLE TERMS

T: 0121 285 3535 F: 0121 285 3536

W: <u>masonyoung.co.uk</u>
E: <u>info@masonyoung.co.uk</u>

#### LOCATION

The property is situated at the corner of Great Cornbow with Hagley Street, Halesowen in the centre of the pedestrianized shopping area almost directly opposite the entrance to the Cornbow Shopping Centre and where other retailers are situated including Dancers (Menswear), Wilkinsons, WHSmith etc. The property is situated a short walking distance from open-air public car parking plus a multi-storey car park. The subject property is located 6 miles southwest of Birmingham city centre.

#### DESCRIPTION

The property comprises of a two-storey retail building surmounted by a flat roof. Internally the property benefits from a glazed shop front, suspended ceiling with CAT 2 lights, plastered and painted walls, air conditioning, a solid floor with part carpeted and part laminated flooring, fluorescent strip lights, wall mounted heaters, a kitchenette and WC facilities.