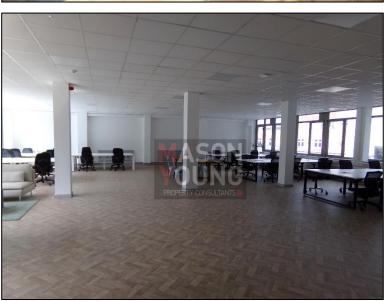

# DESCRIPTION

The five-storey building includes both cellular and open plan office suites with lift access to all floors. The building has been refurbished internally in part. The available suites can be refurbished to suit occupier's requirements. The suites benefit from - 24-hour access, central heating, pedestrian lift access to all floors and toilet facilities. Secure car parking is available on a separate licence agreement.

# **ACCOMMODATION**

| AREA           | SQ FT | SQ M | RENT (PAX) |
|----------------|-------|------|------------|
| Part 1st Floor | 2,448 | 227  | £24,480    |
| Engine Room    | 4,595 | 427  | £45,950    |
| TOTAL          | 7,043 | 654  | £70,430    |