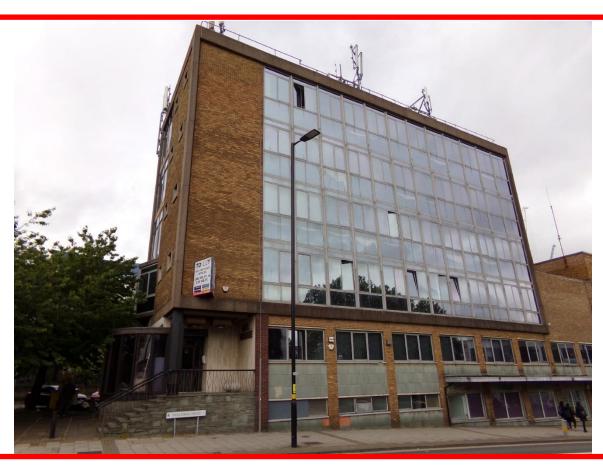

# GEORGE NOTT HOUSE, 119 HOLLOWAY HEAD, BIRMINGHAM, B1 1QP

2,448 - 4,595 SQ FT (227 - 427 SQ M)

- PROMINENT LOCATION
- INSIDE THE CLEAN AIR ZONE
- SELF-CONTAINED
- FLEXIBLE TERMS

T: 0121 285 3535 F: 0121 285 3536

# LOCATION

George Nott House is situated on Holloway Head (B4127) approximately 400 yards from Bristol Street Moreover, Suffolk Street Queensway (A38) less than ½ mile from Birmingham City Centre. The premises are within easy reach of the inner ring road, which provides access to the National Motorway Network via the A38 (M) Aston Expressway. The premises are located close to the newly developed Bull Ring Shopping Centre. New Street and Moor Street railway stations are located within a few minutes' walk.

# DESCRIPTION

The five-storey building includes both cellular and open plan office suites with lift access to all floors. The building has been refurbished internally in part. The available suites can be refurbished to suit occupier's requirements. The suites benefit from - 24-hour access, central heating, pedestrian lift access to all floors and toilet facilities. Secure car parking is available on a separate licence agreement.