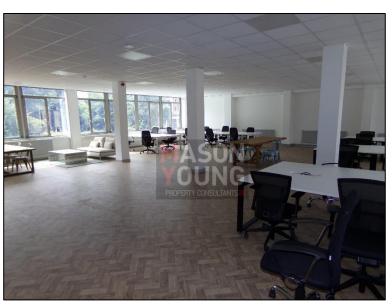

# DESCRIPTION

The five-storey building includes both cellular and open plan office suites with lift access to all floors. The building has been refurbished internally in part. The available suites can be refurbished to suit occupier's requirements. The suites benefit from - 24-hour access, central heating, pedestrian lift access to all floors and toilet facilities. Secure car parking is available on a separate licence agreement.

# **ACCOMMODATION**

| AREA           | SQ FT | SQ M | RENT (PAX) |
|----------------|-------|------|------------|
| Part 1st Floor | 2,448 | 227  | £24,480    |
| Engine Room    | 4,595 | 427  | £45,950    |
| TOTAL          | 7,043 | 654  | £70,430    |