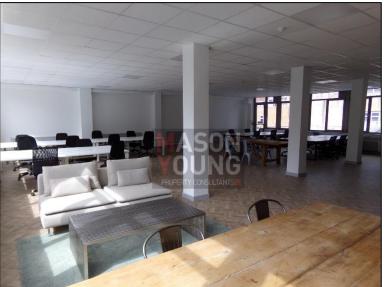

# DESCRIPTION

The five-storey building includes both cellular and open plan office suites with lift access to all floors. The building has been refurbished internally in part. The available suites can be refurbished to suit occupier's requirements. The suites benefit from - 24-hour access, central heating, pedestrian lift access to all floors and toilet facilities. Secure car parking is available on a separate licence agreement.

# **ACCOMMODATION**

| AREA           | SQ FT | SQ M | RENT (PAX) |
|----------------|-------|------|------------|
| Part 1st Floor | 2,448 | 227  | £24,480    |
| Engine Room    | 4,595 | 427  | £45,950    |
| TOTAL          | 7,043 | 654  | £70,430    |