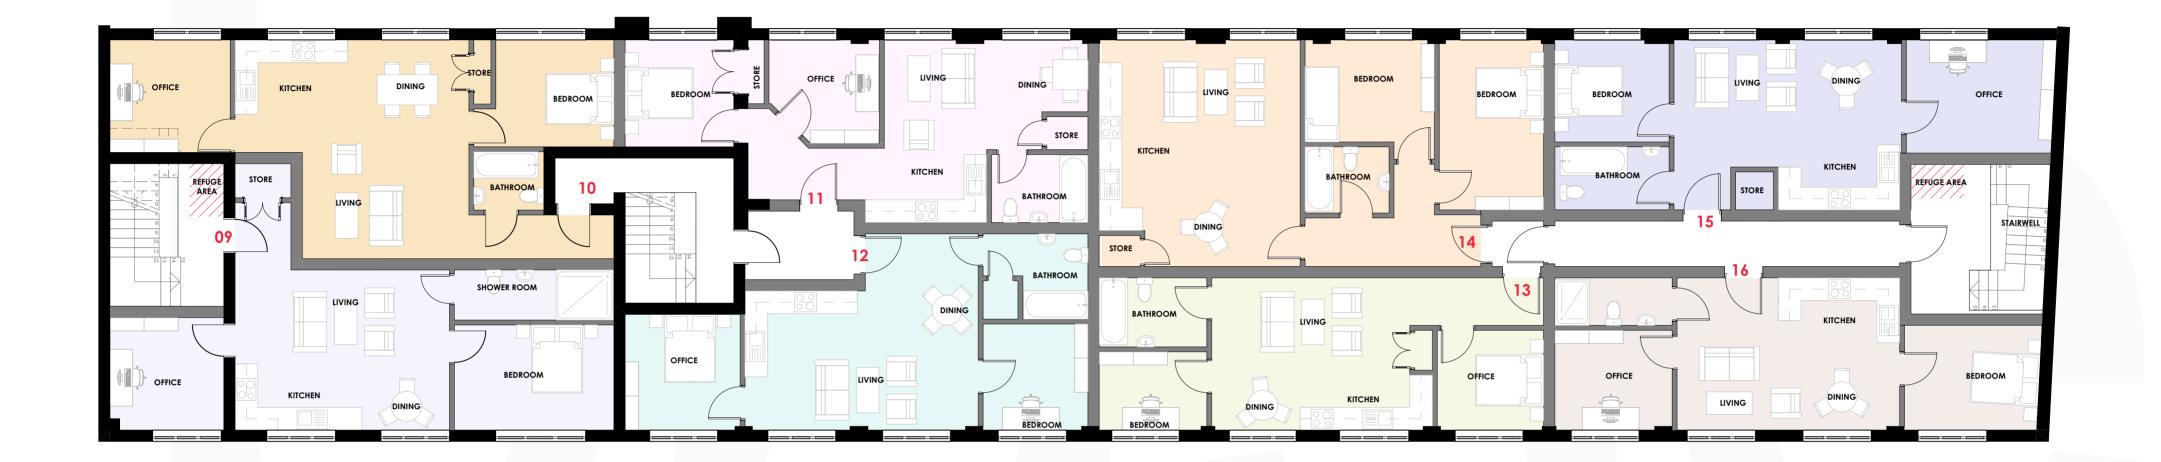

| Accomodation Schedule: |                                                              |  |  |  |  |  |  |  |  |  |
|------------------------|--------------------------------------------------------------|--|--|--|--|--|--|--|--|--|
|                        | Unit 09 - 1B2P - 57m <sup>2</sup> (min. 50m <sup>2</sup> )   |  |  |  |  |  |  |  |  |  |
|                        | Unit 10 - 1B2P - 59.5m <sup>2</sup> (min. 50m <sup>2</sup> ) |  |  |  |  |  |  |  |  |  |
|                        | Unit 11 - 1B2P - 51.0m <sup>2</sup> (min. 50m <sup>2</sup> ) |  |  |  |  |  |  |  |  |  |
|                        | Unit 12 - 1B2P - 52.7m <sup>2</sup> (min. 50m <sup>2</sup> ) |  |  |  |  |  |  |  |  |  |
|                        | Unit 13 - 1B1P - 47.3m <sup>2</sup> (min. 39m <sup>2</sup> ) |  |  |  |  |  |  |  |  |  |
|                        | Unit 14 - 2B3P - 69.2m <sup>2</sup> (min. 61m <sup>2</sup> ) |  |  |  |  |  |  |  |  |  |
|                        | Unit 15 - 1B2P - 53.2m <sup>2</sup> (min. 50m <sup>2</sup> ) |  |  |  |  |  |  |  |  |  |
|                        | Unit 16 - 1B1P - 47m <sup>2</sup> (min. 39m <sup>2</sup> )   |  |  |  |  |  |  |  |  |  |
|                        |                                                              |  |  |  |  |  |  |  |  |  |