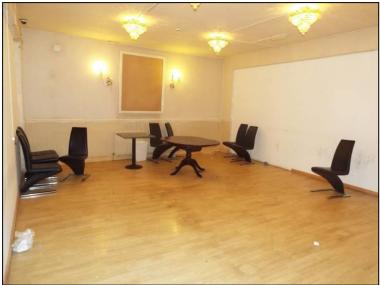

#### DESCRIPTION

The property is a mid-terraced two-storey building of brick built construction surmounted by a part-pitched tiled roof and part flat roof. The vacant accommodation is available on the first floor and benefits from laminated flooring throughout, plaster & painted walls, light points, gas fired central heating, kitchenette, WC facilities.

#### ACCOMMODATION

| AREA        | SQ FT | SQ M  |
|-------------|-------|-------|
| First Floor | 3,441 | 319.7 |
| TOTAL       | 3,441 | 319.7 |