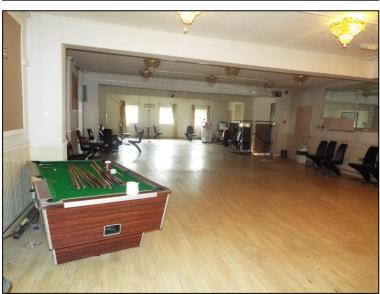

#### DESCRIPTION

The property is a mid-terraced two-storey building of brick built construction surmounted by a part-pitched tiled roof and part flat roof. The vacant accommodation is available on the first floor and benefits from laminated flooring throughout, plaster & painted walls, light points, gas fired central heating, kitchenette, WC facilities.

#### ACCOMMODATION

| AREA        | SQ FT | SQ M  |
|-------------|-------|-------|
| First Floor | 3,441 | 319.7 |
| TOTAL       | 3,441 | 319.7 |