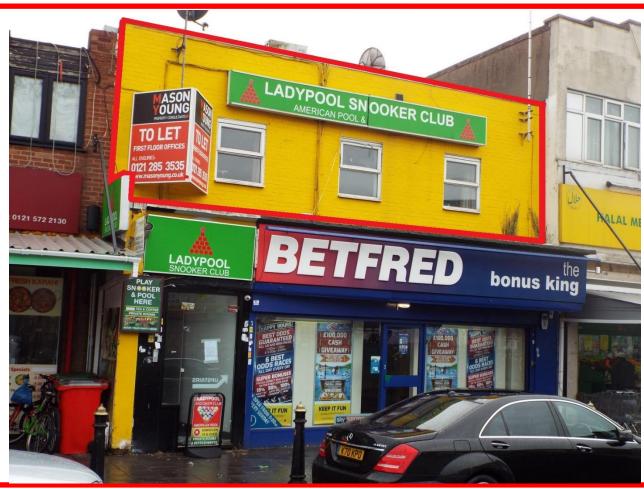

## FIRST FLOOR, 128-130 LADYPOOL ROAD, SPARKBROOK, BIRMINGHAM, B12 8JA

3,441 SQ FT (319.7 SQ M)

- PROMINENT LOCATION
- SELF-CONTAINED
- **■** FLEXIBLE TERMS
- VARIETY OF USES (STP)

T: 0121 285 3535 F: 0121 285 3536 W: masonyoung.co.uk

### **LOCATION**

The property is located on Ladypool road within the Sparkbrook area, being approximately 2 miles south-east of Birmingham City Centre. The subject premises are situated in a prominent position on Ladypool Road within a parade of shops occupied by other local independent retailers. The position benefits from a strong passing footfall with a wide range of trades represented in the vicinity.

#### DESCRIPTION

The property is a mid-terraced two-storey building of brick built construction surmounted by a part-pitched tiled roof and part flat roof. The vacant accommodation is available on the first floor and benefits from laminated flooring throughout, plaster & painted walls, light points, gas fired central heating, kitchenette, WC facilities.