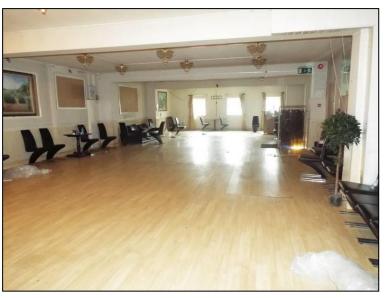

#### DESCRIPTION

The property is a mid-terraced two-storey building of brick built construction surmounted by a part-pitched tiled roof and part flat roof. The vacant accommodation is available on the first floor and benefits from laminated flooring throughout, plaster & painted walls, light points, gas fired central heating, kitchenette, WC facilities.

#### ACCOMMODATION

| AREA        | SQ FT | SQ M  |
|-------------|-------|-------|
| First Floor | 3,441 | 319.7 |
| TOTAL       | 3,441 | 319.7 |