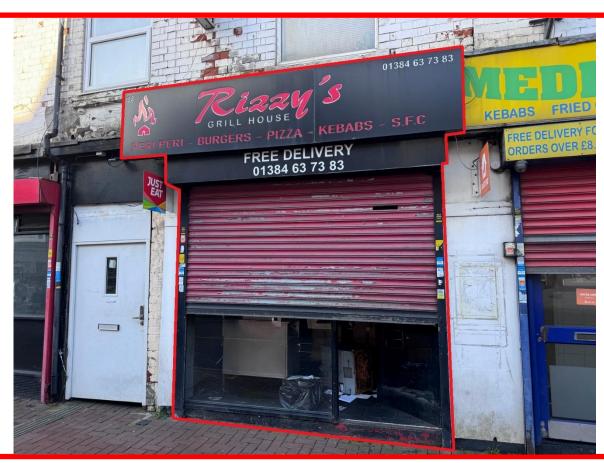

# 93 HIGH STREET, CRADLEY HEATH, BIRMINGHAM, B64 5HE

388 SQ FT (36 SQ M)

- HIGH STREET LOCATION
- PROMINENT FRONTAGE
- SELF-CONTAINED
- VARIETY OF USES STP

T: 0121 285 3535 F: 0121 285 3536

W: <u>masonyoung.co.uk</u>
E: <u>info@masonyoung.co.uk</u>

#### **DESCRIPTION**

The property comprises a vacant ground floor retail within a three-storey midterraced brick-built building surmounted by a pitched tiled roof. Internally the property benefits from tiled walls and floors, a suspended ceiling, a stainless steel sink, fluorescent strip lights, a cold store, an extraction canopy, a glazed shop front and metal shutters.