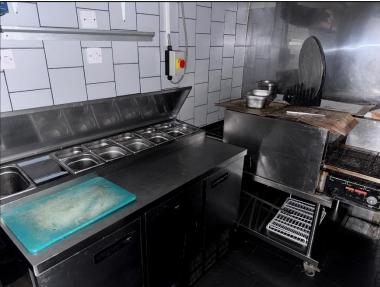

#### **DESCRIPTION**

The property comprises a vacant ground floor retail within a three-storey midterraced brick-built building surmounted by a pitched tiled roof. Internally the property benefits from tiled walls and floors, a suspended ceiling, a stainless steel sink, fluorescent strip lights, a cold store, an extraction canopy, a glazed shop front and metal shutters.