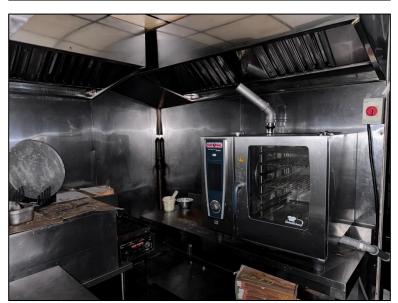

#### **DESCRIPTION**

The property comprises a vacant ground floor retail within a three-storey midterraced brick-built building surmounted by a pitched tiled roof. Internally the property benefits from tiled walls and floors, a suspended ceiling, a stainless steel sink, fluorescent strip lights, a cold store, an extraction canopy, a glazed shop front and metal shutters.