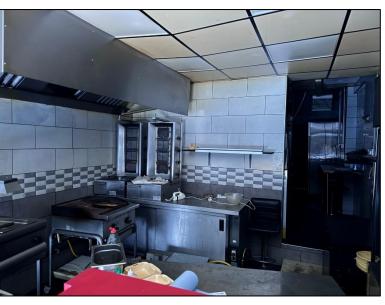

#### **DESCRIPTION**

The property comprises a vacant ground floor retail within a three-storey midterraced brick-built building surmounted by a pitched tiled roof. Internally the property benefits from tiled walls and floors, a suspended ceiling, a stainless steel sink, fluorescent strip lights, a cold store, an extraction canopy, a glazed shop front and metal shutters.