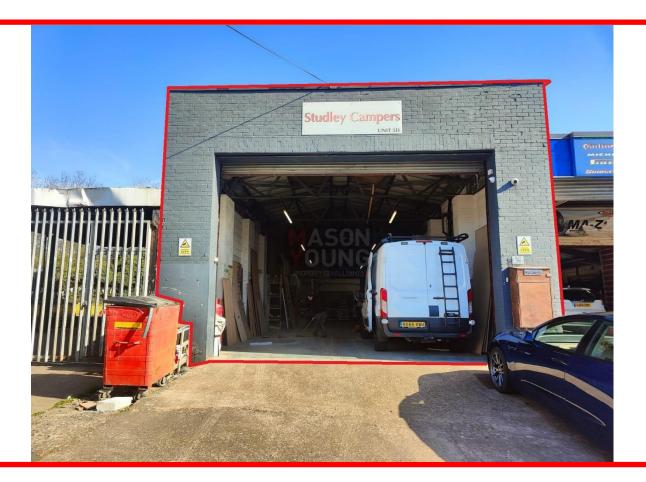

## DESCRIPTION

The warehouse comprises a steel frame with concrete floor, full height brick elevations surmounted by a pitched roof. Internally the unit benefits from fluorescent strip lighting, painted walls, WC facilities and office space. The unit has an eaves height ranging from approximately 4.714m to 5.331m. Externally there is a metal electronic roller shutter to access the premises.