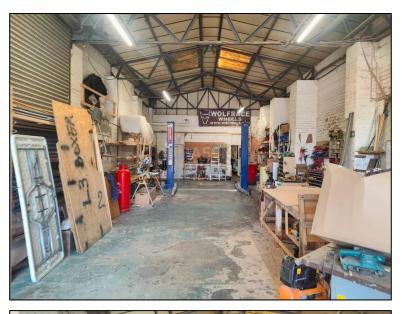

## DESCRIPTION

The warehouse comprises a steel frame with concrete floor, full height brick elevations surmounted by a pitched roof. Internally the unit benefits from fluorescent strip lighting, painted walls, WC facilities and office space. The unit has an eaves height ranging from approximately 4.714m to 5.331m. Externally there is a metal electronic roller shutter to access the premises.