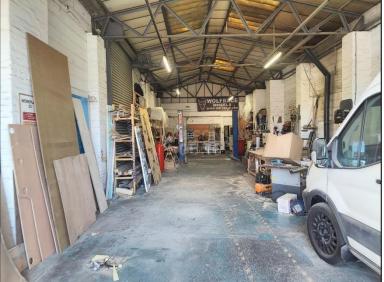

## DESCRIPTION

The warehouse comprises a steel frame with concrete floor, full height brick elevations surmounted by a pitched roof. Internally the unit benefits from fluorescent strip lighting, painted walls, WC facilities and office space. The unit has an eaves height ranging from approximately 4.714m to 5.331m. Externally there is a metal electronic roller shutter to access the premises.